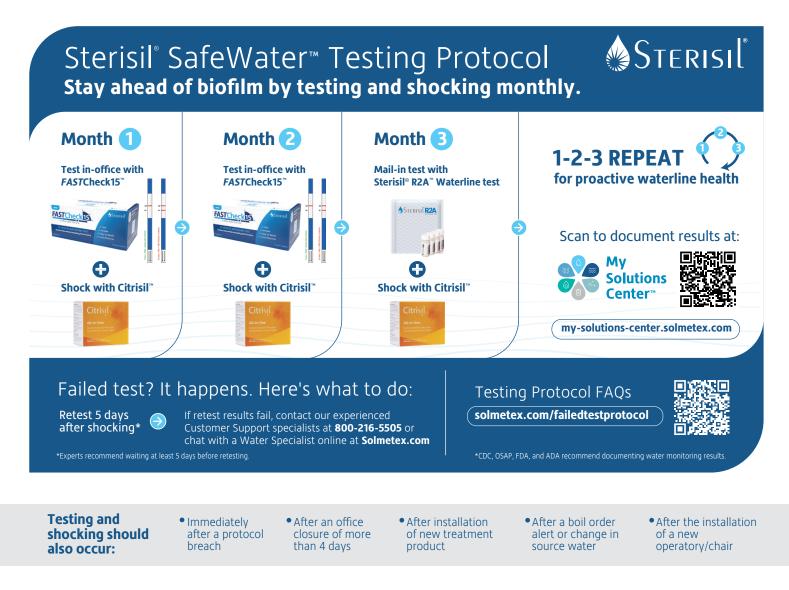

## How to perform the *FAST*Check15<sup>™</sup> waterline test

Part of the Sterisil System of Solutions by Solmetex<sup>®</sup> solmetex.com/water-solutions/dental-unit-waterline-management/

For more information and a detailed IFU video please visit this site, or use the QR code.

solmetex.com/fastcheck15-test

FASTCheck™ is a 15-minute in-office water bacteria test designed to provide pass/fail indication to the EPA standard of 500CFU/mL.