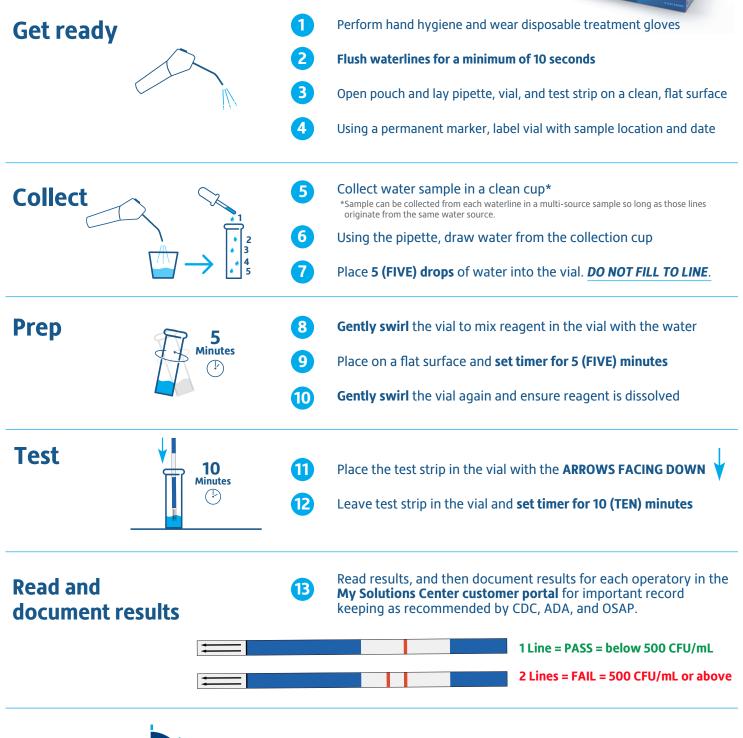

## How to perform the *FAST*Check15<sup>™</sup> waterline test

Part of the Sterisil System of Solutions by Solmetex<sup>®</sup> solmetex.com/water-solutions/dental-unit-waterline-management/

For more information and a detailed IFU video please visit this site, or use the QR code.

## Troubleshooting

- If no lines appear, test is invalid. Repeat testing instructions with a new test kit.
- Make sure that each step is followed closely and the timer is set to the exact times noted in the instructions. Too much water in the vial can dilute the reagent preventing any lines from displaying.