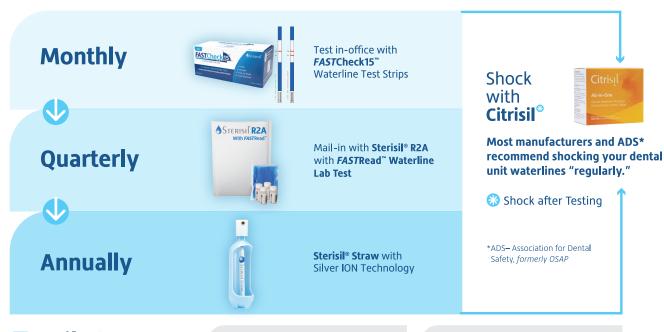

#### LOWEST COST WITH HIGH ACCURACY

· A fraction of the cost of other waterline tests

**SCAN FOR SIMPLE TEST INSTRUCTIONS AND VIDEO** 

#### **SCAN TO DOCUMENT TEST RESULTS**

Sterisil recommends following the CDC, OSAP, ADA, and OSHA guidelines to document water monitoring results. Find test logs and support at My Solutions Center.

×