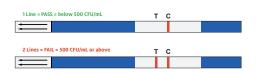

### SIMPLE TO USE. SIMPLE TO READ.

- Easy-to-read test strip that provides clear results: 1 line = Pass, 2 lines = Fail
- No incubation/neutralizer needed
- · No counting red dots or color-matching