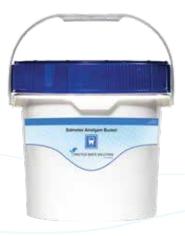

### The Solmetex Solution

- Solmetex Practice Waste Solutions Amalgam Bucket for:
  - Contact & Non-Contact Amalgam
  - Amalgam Capsules
  - Chairside Traps
  - Teeth with Amalgam
  - Central Vacuum Traps and Filters
- Fill it, Ship it, Recycle it. It's that simple,

Solmetex's Practice Waste Solutions line of products are the affordable and easiest solution for all your dental waste.