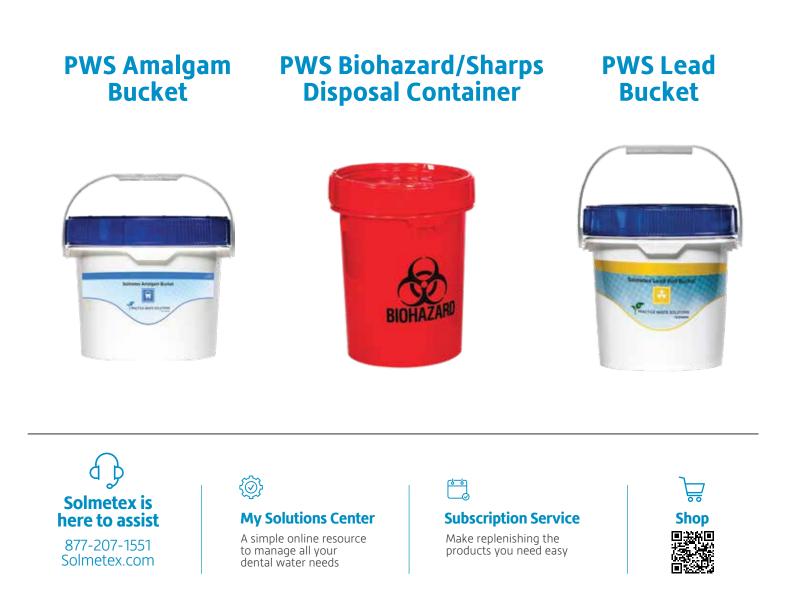

### The Solmetex Solution

- Solmetex Practice Waste Solutions Amalgam Bucket for:
  - Contact & Non-Contact Amalgam
  - Amalgam Capsules
  - Chairside Traps
  - Teeth with Amalgam
  - Central Vacuum Traps and Filters
- Fill it, Ship it, Recycle it. It's that simple,

Solmetex's Practice Waste Solutions line of products are the affordable and easiest solution for all your dental waste.