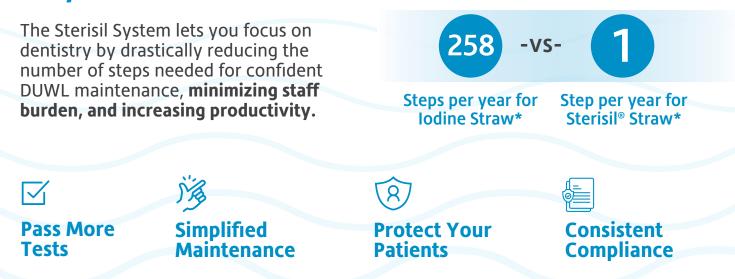

### 20x more effective than iodine

**≤10** CFU/ml VS **≤200** CFU/ml

**Fewer steps needed** 

**TERISIL**Straw