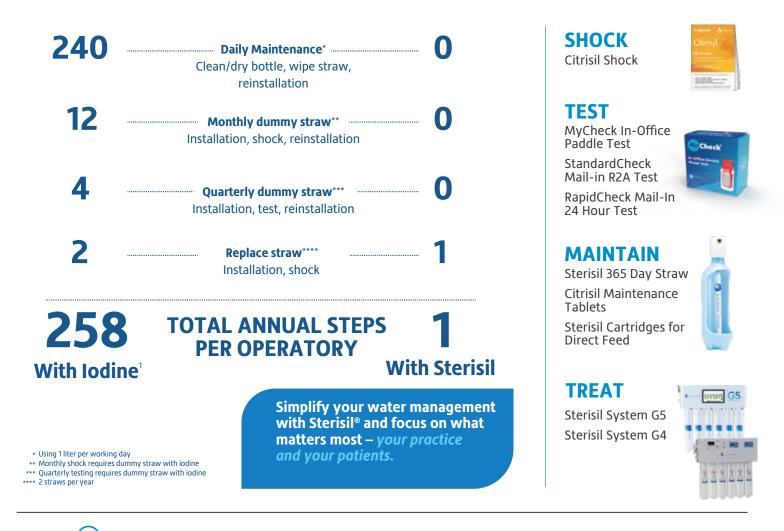

### 20x more effective than iodine

**≤10** CFU/ml VS **≤200** CFU/ml

**Fewer steps needed** 

**TERISIL**Straw