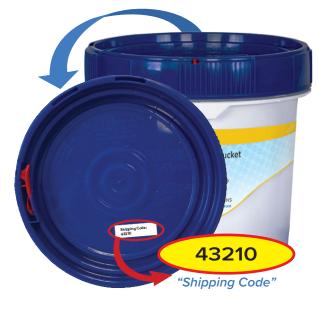

## **Shipping Labels:**

- Locate "Shipping Code" (see below) on the lid of the lead foil bucket.
- Visit www.solmetex.com and click on "Compliance Center" in the menu bar.
- Log into the Compliance Center with your email address and password. If this is your first time logging into the portal, you will need to create a login using your Solmetex account # (located on your packing slip) and your zip code. Note: If your product was shipped directly from your dealer, you may not have a Solmetex packing slip. In this event, please contact Solmetex Customer Service for further assistance.
- Within the portal, locate "Shipping Label" in the upper right hand corner of the portal screen.
- Under the drop-down list, choose "Lead Foil".
- Enter your Shipping Code located on the lid of the lead foil bucket, select "submit".
- Website will generate a UPS shipping label.
- Print the label, place the label into the packing slip envelope, remove backing and place on box for UPS pick up or call 1-800-742-5877 to schedule pick up.