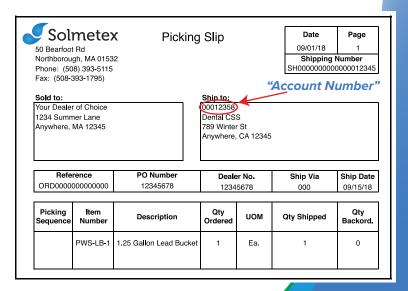

## **Shipping Labels:**

- Locate "Shipping Code" (see below) on the lid of the lead foil bucket.
- Visit www.solmetex.com and click on "Compliance Center" in the menu bar.
- Log into the Compliance Center with your email address and password. If this is your first time logging into the portal, you will need to create a login using your Solmetex account # (located on your packing slip) and your zip code. Note: If your product was shipped directly from your dealer, you may not have a Solmetex packing slip. In this event, please contact Solmetex Customer Service for further assistance.
- Within the portal, locate "Shipping Label" in the upper right hand corner of the portal screen.
- Under the drop-down list, choose "Lead Foil".
- Enter your Shipping Code located on the lid of the lead foil bucket, select "submit".
- Website will generate a UPS shipping label.
- Print the label, place the label into the packing slip envelope, remove backing and place on box for UPS pick up or call 1-800-742-5877 to schedule pick up.