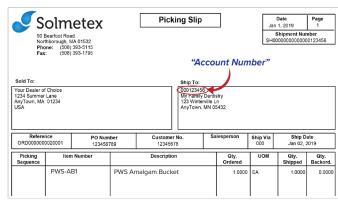

#### **Shipping Procedure:**

- Please locate "Shipping Code" (see below) prior to packing container.
- Visit www.solmetex.com and click on "Compliance Center" in the menu bar.
- Log into the Compliance Center with your email address and password. If this is your first time
  logging into the portal, you will need to create a login using your Solmetex Acct # (located on
  your packing slip) and your zip code. Note: If you product was shipped directly from your dealer,
  you may not have a Solmetex packing slip. In this event, Please contact Solmetex Customer
  Service for further assistance.
- Within the portal, locate "Shipping Label" in the upper right hand corner of the portal window.
- Under the product drop-down list, choose "Amalgam Bucket"
- Enter your Shipping Code located ont he lid of the amalgam bucket, select "submit".
- · Website will generate a UPS label.
- Print the label, place into the packing slip envelope, remove backing from envelope and place on box for UPS pick up or call 1-800-742-5877 to schedule pick up.