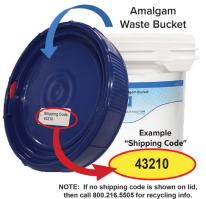

#### **Shipping Procedure:**

- Please locate "Shipping Code" (see below) prior to packing container.
- Visit www.solmetex.com and click on "Compliance Center" in the menu bar.
- Log into the Compliance Center with your email address and password. If this is your first time
  logging into the portal, you will need to create a login using your Solmetex Acct # (located on
  your packing slip) and your zip code. Note: If you product was shipped directly from your dealer,
  you may not have a Solmetex packing slip. In this event, Please contact Solmetex Customer
  Service for further assistance.
- Within the portal, locate "Shipping Label" in the upper right hand corner of the portal window.
- Under the product drop-down list, choose "Amalgam Bucket"
- Enter your Shipping Code located ont he lid of the amalgam bucket, select "submit".
- · Website will generate a UPS label.
- Print the label, place into the packing slip envelope, remove backing from envelope and place on box for UPS pick up or call 1-800-742-5877 to schedule pick up.