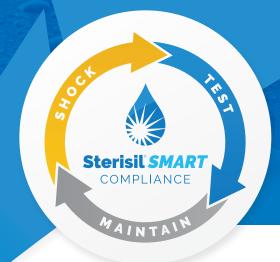

# **SMART**Compliance Kits

#### **KEY FEATURES**

- Includes Sterisil's best-selling 365-day straw product w/built-in shock treatment
- Quick Start Guide condenses the instructions for use (IFUs) for 3 products into one integrated protocol\*
- End-to-end waterline compliance support with one manufacturer
- In-office test paddles provide necessary feedback on the effectiveness of your treatment regimen
- Shock and maintenance products are EPA registered and deliver handpiece water treated to ≤10CFU/ml

## SAVE \$36.46 INSTANTLY WHEN YOU BUY THE KIT!

CITRISIL™ SHOCK

SHOCK

\*\*Price per 4 Tablets: \$10.47\*\*

MYCHECK™

**TEST** 

Retail Price: \$88.99

STERISIL® STRAW

MAINTAIN

Retail Price: **\$288.99** 

RETAIL TOTAL: \$388.45

SMART KIT MSRP: \$351.99

SAVE UP TO \$497.81

WHEN YOU BUY THE KIT WITH BUY 3, GET 1 PRICING OVER PRODUCTS PURCHASED SEPARATELY AT THE EQUIVALENT RETAIL PRICE