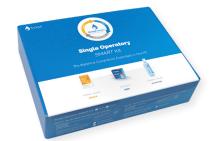

# **SMART**Compliance Kits

# **Single Operatory Compliance Kit**

For Bottle-Fed Dental Units

1 Part Number, 3 Products...

A Complete Waterline Compliance Solution

# EACH SINGLE OPERATORY KIT INCLUDES

- (1) 4-pack Citrisil™ shock tablets
- (1) 4-pack MyCheck™ in-office water test paddles
- (1) Sterisil® Dental Water Microbiological Cartridge, **Model Type: Straw**
- (1) Quick Start Guide