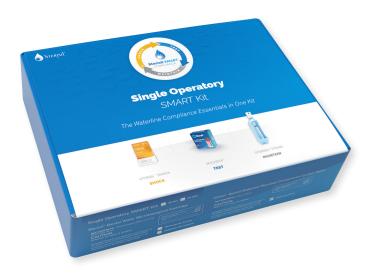

# **Single Operatory Compliance Kit**

For Bottle-Fed Dental Units

1 Part Number, 3 Products...

A Complete Waterline Compliance Solution

# EACH SINGLE OPERATORY KIT INCLUDES

- (1) 4-pack Citrisil™ shock tablets
- (1) 4-pack MyCheck™ in-office water test paddles
- (1) Sterisil® Dental Water Microbiological Cartridge, **Model Type: Straw**
- (1) Quick Start Guide

#### **KEY FEATURES**

- Includes Sterisil's best-selling 365-day straw product w/built-in shock treatment
- Quick Start Guide condenses the instructions for use (IFUs) for 3 products into one integrated protocol\*
- End-to-end waterline compliance support with one manufacturer
- In-office test paddles provide necessary feedback on the effectiveness of your treatment regimen
- Shock and maintenance products are EPA registered and deliver handpiece water treated to ≤10CFU/ml