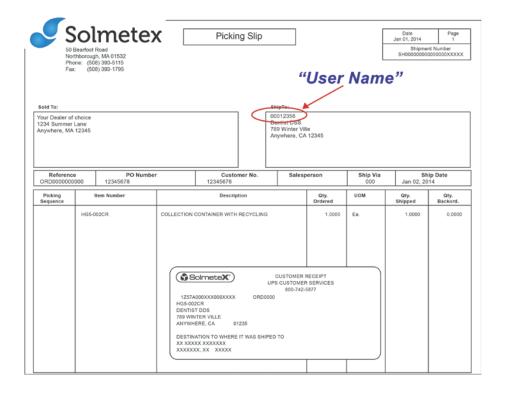

## www.solmetex.com

SolmeteX customers now have online access to recycle certificates; you will no longer have to wait for certificates to be mailed to maintain your recycle records!

- Visit www.solmetex.com and click "Recycle Certificate Login" located in the menu bar.
- Enter your username (ship to number) and password (zip code). These can be found on the Packing Slip that is included with each SolmeteX shipment, see the example below.
- Login instructions:
  - Username is the top *NUMBER* in the "Ship To Box"
  - Password is the "zip code"
- View and print certificates

Customers are encouraged to save the Picking Slip label that is included in the recycle kit. Your UPS Customer Receipt is attached to picking slip. After the container is shipped, it can be tracked at <a href="https://www.ups.com">www.ups.com</a>, and a proof of delivery can be printed for your records.