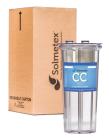

with Recycle Kit [legacy]
Item # HG5-002CR

RAMVAC Utility
Collection Container

with Recycle Kit Item # HG5-CR-RVC