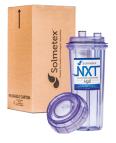

- Collection Container
- Proper packaging for shipping
- Recycling documentation
- Recycling to EPA approved facility

NXT Hg5 Collection Container

with Recycle Kit Item # NXT-HG5-002CR

Hg5
Collection Container