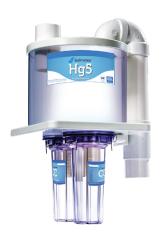

# Item # **HG5HV-001** Specifications:

- 28"h x 18"w x 22.5"d
- 3" inlet and outlet piping
- Wall mount bracket
- Services 11 20 chairs
- Container Reorder # HG5-002CR

All Collection Container with Recycle Kits contain: