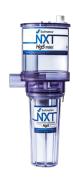

### Item # NXT-HG5-MINI Specifications:

- 25"h x 11"w x 8"d
- 3/4" inlet and outlet piping
- Fernco® couplers
- Floor / Wall mount bracket
- Services 1 4 chairs
- Container Reorder # NXT-HG5-002CR

NXT Hg5 Amalgam Separator