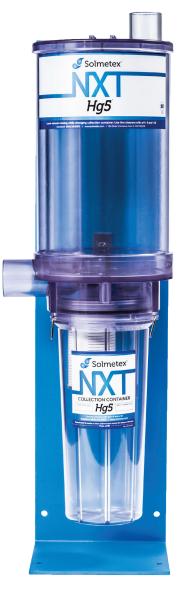

#### Item # NXT-HG5-001 Specifications:

- 30"h x 11"w x 8"d
- 1-1/2" inlet and outlet piping
- Fernco® couplers
- Floor / Wall mount bracket
- Services 1 10 chairs
- Container Reorder # NXT-HG5-002CR

Hg5 High Volume Amalgam Separator