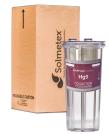

with Recycle Kit [legacy]
Item # HG5-002CR

RAMVAC Utility
Collection Container

with Recycle Kit Item # HG5-CR-RVC