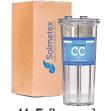

#### **Hg5 Series of Collection Containers with Recycle Kit**

NXT Hg5
Collection Container

with Recycle Kit
Item # NXT-HG5-002CR

Hg5 [Legacy]
Collection Container

with Recycle Kit
Item # HG5-002CR

- The only collection container approved for use with the NXT Hg5 Amalgam Separator
- Clear by design for easy visual inspection
- Simple change-out process when solids reach the full line or at 12 months, whichever occurs first.
- Packaging and shipping approved by the US DOT.
- Certificates of Recycling housed and available 24/7 in the Solmetex Compliance Center