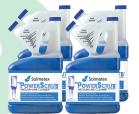

#### **PowerScrub™ Vacuum Line Cleaner**

### PowerScrub™ Vacuum Line Cleaner Case Kit

Item #

PCS-VLCK

- Per EPA regulation requirements, formulation consists of a neutral pH level between 6 and 8.
- Case kit includes four 64oz bottles.
- Recommended for use with the NXT Hg5 Amalgam Separator
- Maximizes capacity of the NXT Hg5 collection container.
- · Compatible with all competing amalgam separators
- Compatible with all dry/wet vacuums
- · Works at all water temperatures