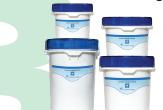

#### **Practice Waste Solutions Amalgam Bucket**

#### **PWS Amalgam Waste Buckets**

1.25 Gallon BucketItem # PWS-AB-12.5 Gallon BucketItem # PWS-AB-23.5 Gallon BucketItem # PWS-AB-3.55 Gallon BucketItem # PWS-AB-5

- Designed to address the "dry waste" requirements of the EPA Dental Rule
- Per EPA regulation requirements, clearly labeled for amalgam waste.
- · Available in four (4) sizes
- Cost of PWS amalgam bucket includes cost of shipping and recycling.
- Certificates of recycling available 24/7 in the Solmetex Compliance Center