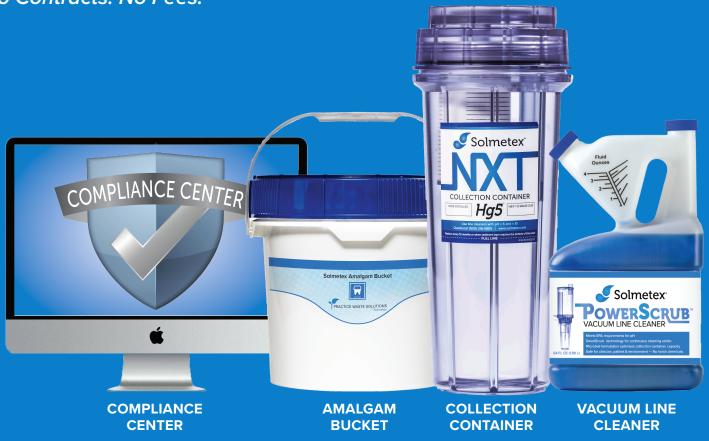

The Solmetex Compliance Program covers the *four main components of the EPA Dental Rule* that offices are required to have to maintain compliance:

#### **Hg5 Series of Collection Containers with Recycle Kit**

NXT Hg5
Collection Container

with Recycle Kit
Item # NXT-HG5-002CR

Hg5 [Legacy]
Collection Container

with Recycle Kit
Item # HG5-002CR

- The only collection container approved for use with the NXT Hg5 Amalgam Separator
- Clear by design for easy visual inspection
- Simple change-out process when solids reach the full line or at 12 months, whichever occurs first.
- Packaging and shipping approved by the US DOT.
- Certificates of Recycling housed and available 24/7 in the Solmetex Compliance Center

#### **PWS Amalgam Waste Buckets**

1.25 Gallon BucketItem # PWS-AB-12.5 Gallon BucketItem # PWS-AB-23.5 Gallon BucketItem # PWS-AB-3.55 Gallon BucketItem # PWS-AB-5

- Designed to address the "dry waste" requirements of the EPA Dental Rule
- Per EPA regulation requirements, clearly labeled for amalgam waste.
- · Available in four (4) sizes
- Cost of PWS amalgam bucket includes cost of shipping and recycling.
- Certificates of recycling available 24/7 in the Solmetex Compliance Center

### PowerScrub™ Vacuum Line Cleaner Case Kit

Item #

PCS-VLCK

- Per EPA regulation requirements, formulation consists of a neutral pH level between 6 and 8.
- Case kit includes four 64oz bottles.
- Recommended for use with the NXT Hg5 Amalgam Separator
- Maximizes capacity of the NXT Hg5 collection container.
- · Compatible with all competing amalgam separators
- Compatible with all dry/wet vacuums
- · Works at all water temperatures

#### **Solmetex Compliance Center**

- Available 24/7/365
- Recycling History
- Certificates of Recycling
- · Certificates of Installation
- Certificates of Warranty

Participation in the Solmetex Compliance Program is accompanied by a <u>non-contractual</u>, automatic fulfillment program for all the products and technologies necessary to ensure compliance with the EPA's regulation on the proper handling of amalgam waste within the dental practice.