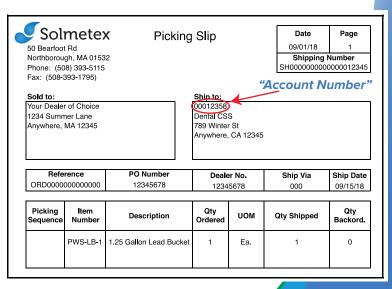

## **Shipping Labels:**

- Visit www.solmetex.com, locate and hover over "Recycling" in the menu bar
- · Select and click on "Shipping Labels" from drop down menu
- Enter "account number" and "zip code"
- Click on "Shipping Label"
- Fill in all necessary information
- Print the label, place the label into the packing slip envelope, remove backing and place on box for UPS pick up or call 1-800-742-5877 to schedule pick up

## Note: One UPS label per Solmetex shipping box.

Questions? Visit www.solmetex.com or call customer support at 800-216-5505, Mon-Fri, 8:30am – 8:00pm EST. Certificates of Recycling may take up to 30 days to process from date shipped to the recycler.