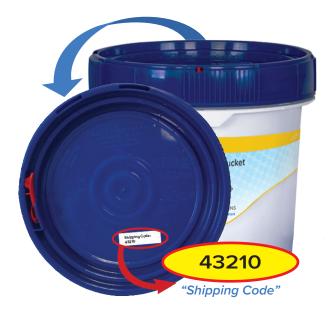

## **Lead Foil Shipping Label Instructions**

Do not place any material other than lead foil and lead indicators from sterilization packs into this container.

## **Lead Foil Return Instructions:**

- · Use supplied twist tie to close plastic liner
- Place plastic lid onto bucket and secure tightly
- Place bucket into return shipping box
- Use packaging tape to seal box for shipment

## **Shipping Labels:**

- Visit www.solmetex.com, locate and hover over "Recycling" in the menu bar
- · Select and click on "Shipping Labels" from drop down menu
- Enter "account number" and "zip code"
- Click on "Shipping Label"
- Fill in all necessary information
- Print the label, place the label into the packing slip envelope, remove backing and place on box for UPS pick up or call 1-800-742-5877 to schedule pick up