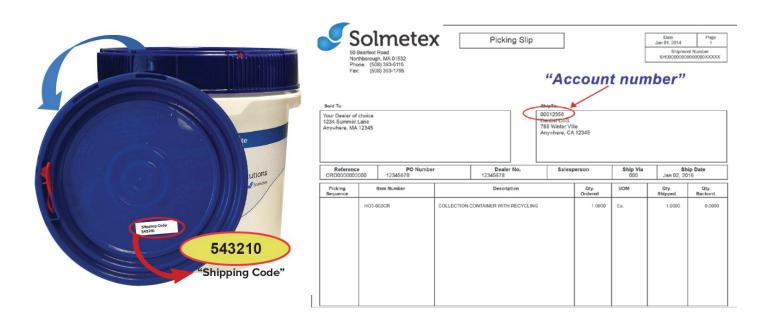

## Shipping Labels:

- Visit <u>www.solmetex.com</u>, locate and hover over "Recycling Program" in the menu bar.
- Select and click on "Shipping Label" from drop down menu.
- Enter "Account number" and "zip code"
- Click on "Shipping Label"
- Fill in all necessary information.
- Print the label, place the label into the packing slip envelope, remove backing and place on box for UPS pick up or 1-800-742-5877 to schedule pick up.