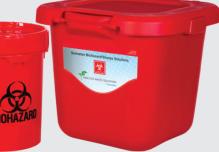

## Solmetex Biohazard/Sharps Solutions

PSW-BH-55 gallon biohazard & sharps container disposalPSW-BH-2020 gallon biohazard & sharps container disposal\*

Items placed in biohazard containers

- Sharps containers
- Sponges
- Gloves
- Towels
- Gauze
- Bibs

\*20 Gallon system can accommodate the following: 1 Quart | 1 Gallon | 5 Quart | 2 Gallon | 3 Gallon up to 28 | up to 8 | up to 6 | up to 5 | up to 3