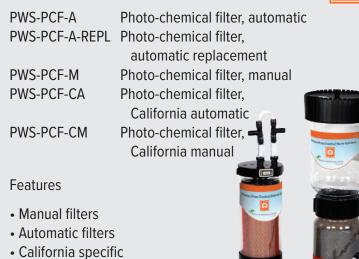

ved teeth with amalgam fillings

Practice

Waste

Solutions

**bySolmetex** 

- Expended amalgam capsules
- Chairside traps
- Vacuum pump filters

## Solmetex Biohazard/Sharps Solutions

PSW-BH-55 gallon biohazard & sharps container disposalPSW-BH-2020 gallon biohazard & sharps container disposal\*

Items placed in biohazard containers

- Sharps containers
- Sponges
- Gloves
- Towels
- Gauze
- Bibs



\*20 Gallon system can accommodate the following: 1 Quart | 1 Gallon | 5 Quart | 2 Gallon | 3 Gallon up to 28 | up to 8 | up to 6 | up to 5 | up to 3

#### **Solmetex Lead Bucket**





PWS-LB-11.25 gallon lead bucketPWS-LB-A2.5 Lead apron bucket

Items placed in lead buckets

- Bitewing x-ray
- Sterilization tape
- Lead apron bucket (maximum of 2)

### **Solmetex Photo-Chemical Solutions**



Easy installation

#### Contact Solmetex at 800.216.5505 to assist you with any questions or ordering needs.

Practice Waste Solutions includes the disposal of all regulated dental waste. Solmetex offers a variety of disposal kits for all sizes and types of dental practices. These waste disposal programs, offered through your local dental dealer, provide the opportunity for your practice to meet all your waste disposal needs from one source.

# Fill it, Ship it, Recycle it. It's that simple.

Solmetex's Practice Waste Solutions line of products are the affordable, one-stop, mail-back solution for *all* your dental waste. Purchase through your dealer with no contract required.



Solmetex