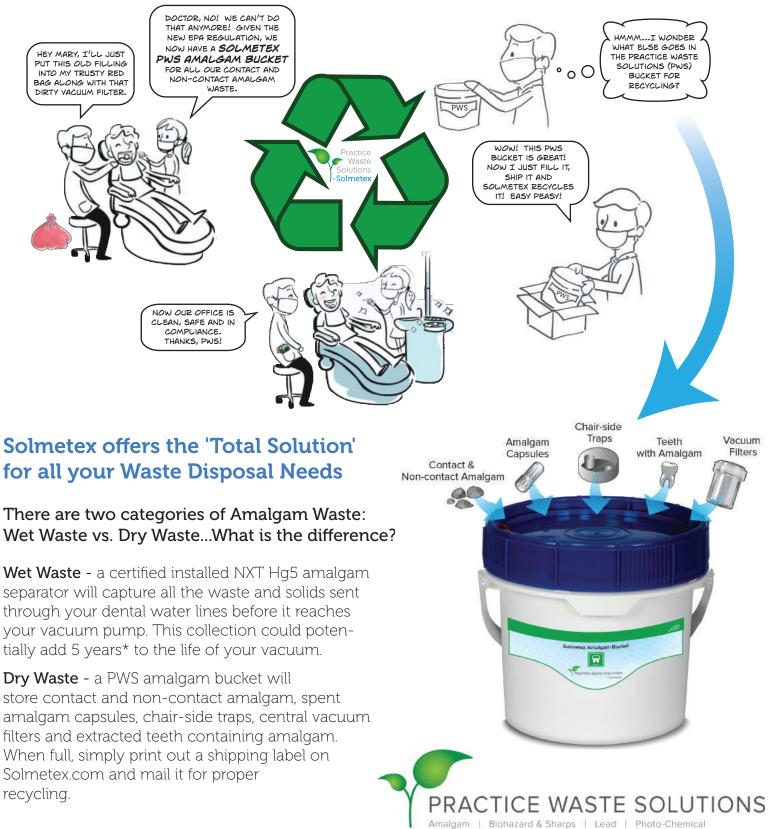

### Solmetex Amalgam Bucket

PWS-AB-1 PWS-AB-2 PWS-AB-3.5 PWS-AB-5

1.25 gallon amalgam bucket2.5 gallon amalgam bucket3.5 gallon amalgam bucket5 gallon amalgam bucket

Items placed in amalgam buckets

- Contact amalgam
- Non-contact amalgam
- Removed teeth with amalgam fillings

Practice

Waste

Solutions

**bySolmetex** 

- Expended amalgam capsules
- Chairside traps
- Vacuum pump filters