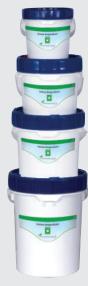

### Solmetex Amalgam Bucket

PWS-AB-1 PWS-AB-2 PWS-AB-3.5 PWS-AB-5

1.25 gallon amalgam bucket2.5 gallon amalgam bucket3.5 gallon amalgam bucket5 gallon amalgam bucket

Items placed in amalgam buckets

- Contact amalgam
- Non-contact amalgam
- Removed teeth with amalgam fillings

Practice

Waste

Solutions

**bySolmetex** 

- Expended amalgam capsules
- Chairside traps
- Vacuum pump filters