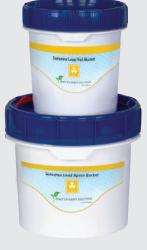

#### **Solmetex Lead Bucket**

PWS-LB-11.25 gallon lead bucketPWS-LB-A2.5 Lead apron bucket

Items placed in lead buckets

- Bitewing x-ray
- Sterilization tape
- Lead apron bucket (maximum of 2)