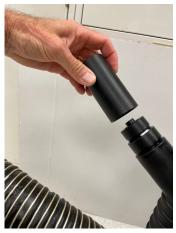

#### **STEP 3:** Remove and Replace Water Outlet Hose and Connector

Loosen Outlet Hose Clamp

Remove Two (2) Retainer Clips

### *Note* Location of Black Ring

Remove Outlet Hose

Remove

Hose Adapter

Lift Up on Retainer Clip

Remove Outlet Connector

Install New Outlet Connector

Re-Install Hose Adapter