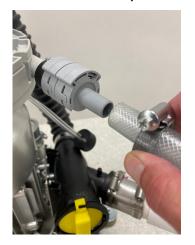

## **STEP 1**: Remove and Replace Vacuum Inlet Filter

Remove and Replace Filter

Turn Filter Clockwise to Secure