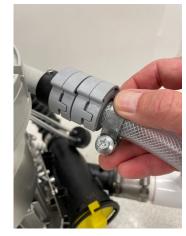

#### **STEP 3:** Remove and Replace Water Outlet Hose and Connector

Loosen Outlet Hose Clamp

Remove Two (2) Retainer Clips

### *Note* Location of Black Ring

Remove Outlet Hose

Remove

Hose Adapter

Lift Up on Retainer Clip

Remove Outlet Connector

Install New Outlet Connector

Re-Install Hose Adapter