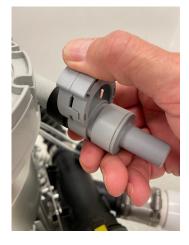

## **STEP 1**: Remove and Replace Vacuum Inlet Filter

Remove and Replace Filter

Turn Filter Clockwise to Secure