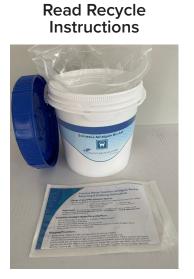

#### **STEP 5:** Discard and Recycle All Spent Components Using PWS Amalgam Waste Bucket Provided

Discard Used Components

Seal & Recycle per Instructions

For questions regarding NXT DryVac<sup>™</sup> Tankless Dry Vacuum installation/operation or Maintenance Kit procedures, please contact Solmetex LLC Customer Service at: 800-216-5505 or www.solmetex.com