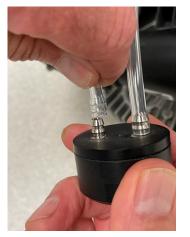

## **STEP 4:** Remove and Replace Water Return Valve

#### Locate Water Collector Valve

Hold Valve Firmly, Pull Off Tube

Detach Both Tubes

Align New Valve with Tubes

Hold Valve Firmly, and Push On Tube

Attach Both Tubes