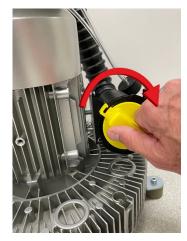

## **STEP 1**: Remove and Replace Vacuum Inlet Filter

Remove and Replace Filter

Turn Filter Clockwise to Secure