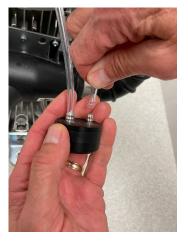

## **STEP 4:** Remove and Replace Water Return Valve

#### Locate Water Collector Valve

Hold Valve Firmly, Pull Off Tube

Detach Both Tubes

Align New Valve with Tubes

Hold Valve Firmly, and Push On Tube

Attach Both Tubes