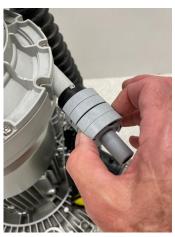

#### **STEP 3:** Remove and Replace Water Outlet Hose and Connector

Loosen Outlet Hose Clamp

Remove Two (2) Retainer Clips

### *Note* Location of Black Ring

Remove Outlet Hose

Remove

Hose Adapter

Lift Up on Retainer Clip

Remove Outlet Connector

Install New Outlet Connector

Re-Install Hose Adapter