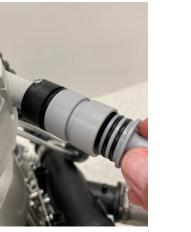

#### **STEP 3:** Remove and Replace Water Outlet Hose and Connector

Loosen Outlet Hose Clamp

Remove Two (2) Retainer Clips

### *Note* Location of Black Ring

Remove Outlet Hose

Remove

Hose Adapter

Lift Up on Retainer Clip

Remove Outlet Connector

Install New Outlet Connector

Re-Install Hose Adapter