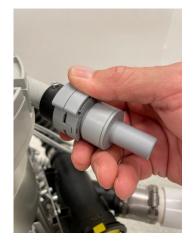

## **STEP 2:** Remove and Replace Noise Reducing Foam Set

Remove and Replace six (6) Foam Disks

Replace Noise Reducer