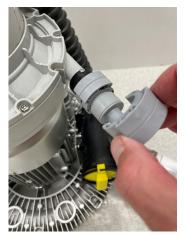

#### **STEP 3:** Remove and Replace Water Outlet Hose and Connector

Loosen Outlet Hose Clamp

Remove Two (2) Retainer Clips

### *Note* Location of Black Ring

Remove Outlet Hose

Remove

Hose Adapter

Lift Up on Retainer Clip

Remove Outlet Connector

Install New Outlet Connector

Re-Install Hose Adapter