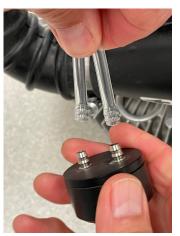

## **STEP 4:** Remove and Replace Water Return Valve

#### Locate Water Collector Valve

Hold Valve Firmly, Pull Off Tube

Detach Both Tubes

Align New Valve with Tubes

Hold Valve Firmly, and Push On Tube

Attach Both Tubes