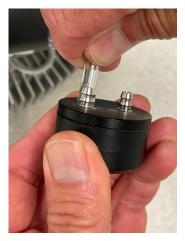

## **STEP 4:** Remove and Replace Water Return Valve

#### Locate Water Collector Valve

Hold Valve Firmly, Pull Off Tube

Detach Both Tubes

Align New Valve with Tubes

Hold Valve Firmly, and Push On Tube

Attach Both Tubes