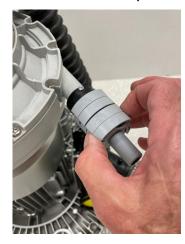

## **STEP 2:** Remove and Replace Noise Reducing Foam Set

Remove and Replace six (6) Foam Disks

Replace Noise Reducer