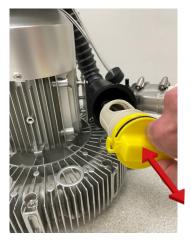

## **STEP 1**: Remove and Replace Vacuum Inlet Filter

Remove and Replace Filter

Turn Filter Clockwise to Secure