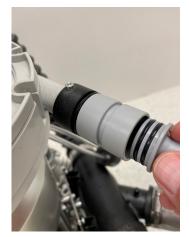

#### **STEP 3:** Remove and Replace Water Outlet Hose and Connector

Loosen Outlet Hose Clamp

Remove Two (2) Retainer Clips

### *Note* Location of Black Ring

Remove Outlet Hose

Remove

Hose Adapter

Lift Up on Retainer Clip

Remove Outlet Connector

Install New Outlet Connector

Re-Install Hose Adapter