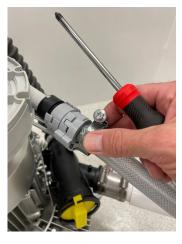

## **STEP 4:** Remove and Replace Water Return Valve

#### Locate Water Collector Valve

Hold Valve Firmly, Pull Off Tube

Detach Both Tubes

Align New Valve with Tubes

Hold Valve Firmly, and Push On Tube

Attach Both Tubes