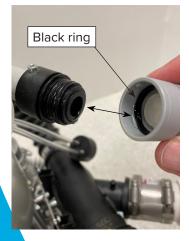

### *Note* Location of Black Ring

Remove Outlet Hose

Remove

Hose Adapter

Lift Up on Retainer Clip

Remove Outlet Connector

Install New Outlet Connector

Re-Install Hose Adapter