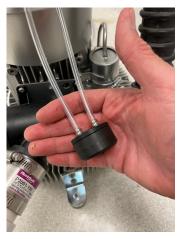

## **STEP 4:** Remove and Replace Water Return Valve

#### Locate Water Collector Valve

Hold Valve Firmly, Pull Off Tube

Detach Both Tubes

Align New Valve with Tubes

Hold Valve Firmly, and Push On Tube

Attach Both Tubes