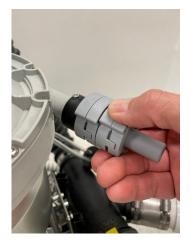

## **STEP 1**: Remove and Replace Vacuum Inlet Filter

Remove and Replace Filter

Turn Filter Clockwise to Secure