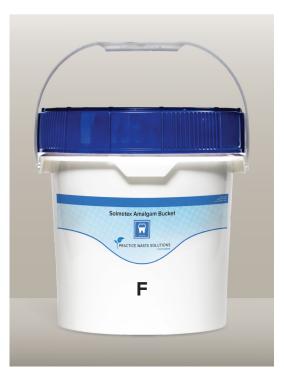

## **STEP 1**: Remove and Replace Vacuum Inlet Filter

Remove and Replace Filter

Turn Filter Clockwise to Secure