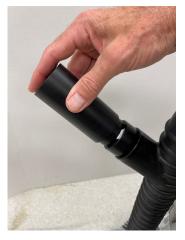

## **STEP 1**: Remove and Replace Vacuum Inlet Filter

Remove and Replace Filter

Turn Filter Clockwise to Secure