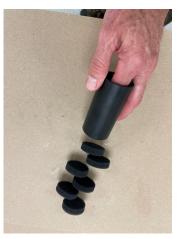

## **STEP 2:** Remove and Replace Noise Reducing Foam Set

Remove and Replace six (6) Foam Disks

Replace Noise Reducer