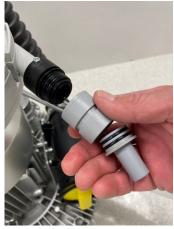

### *Note* Location of Black Ring

Remove Outlet Hose

Remove

Hose Adapter

Lift Up on Retainer Clip

Remove Outlet Connector

Install New Outlet Connector

Re-Install Hose Adapter

#### **STEP 3:** Remove and Replace Water Outlet Hose and Connector (Continued from Page 4)

Align Rear Retainer Clip

Push Clip Down to Attach

Push Clip Down to Attach

Install New Hose with Clamp

Align Front Retainer Clip