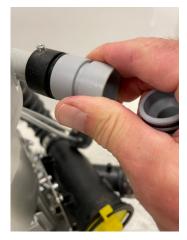

### *Note* Location of Black Ring

Remove Outlet Hose

Remove

Hose Adapter

Lift Up on Retainer Clip

Remove Outlet Connector

Install New Outlet Connector

Re-Install Hose Adapter

#### **STEP 3:** Remove and Replace Water Outlet Hose and Connector (Continued from Page 4)

Align Rear Retainer Clip

Push Clip Down to Attach

Push Clip Down to Attach

Install New Hose with Clamp

Align Front Retainer Clip