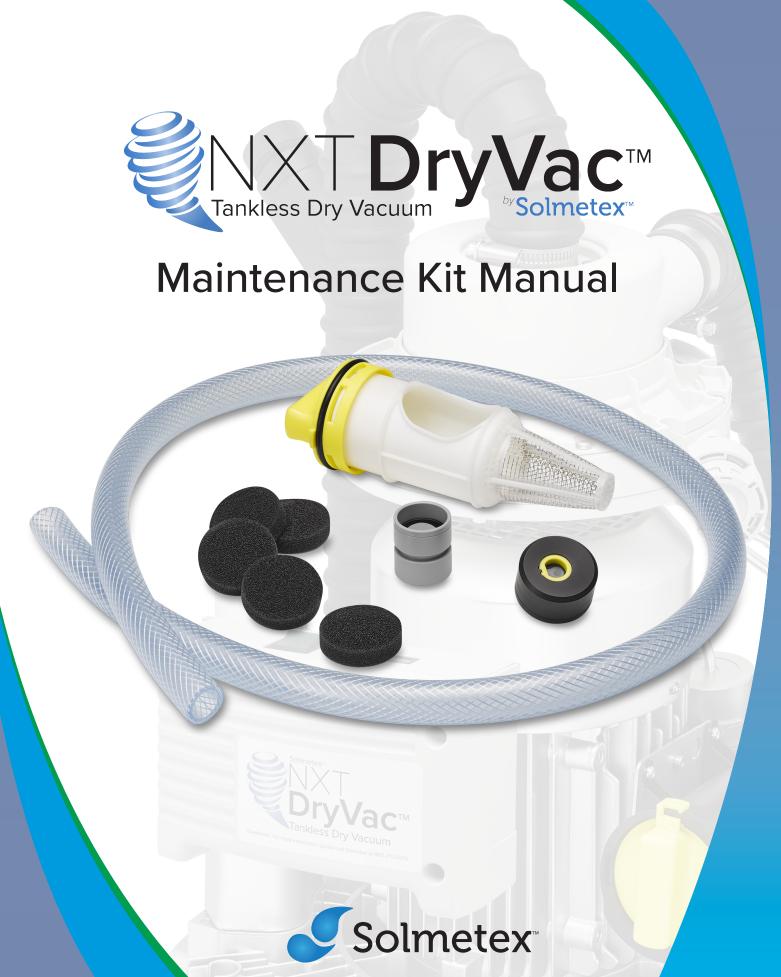

Components Provided with Maintenance Kit (Part No: DRYVC-NXT-MKT)

- A Vacuum Inlet Filter
- **B** Noise Reducing Foam Set
- C Water Return Valve
- **D** Water Outlet Connector
- **E** Water Outlet Hose
- F PWS Amalgam Waste Bucket (Part No: PWS-AB-1)