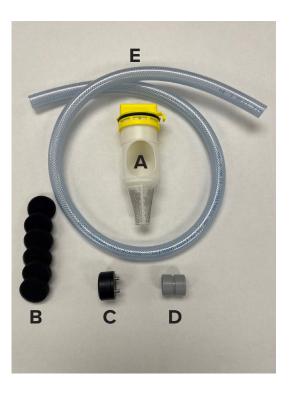

Components Provided with Maintenance Kit (Part No: DRYVC-NXT-MKT)

- A Vacuum Inlet Filter
- **B** Noise Reducing Foam Set
- C Water Return Valve
- **D** Water Outlet Connector
- **E** Water Outlet Hose
- F PWS Amalgam Waste Bucket (Part No: PWS-AB-1)

#### **STEP 5:** Discard and Recycle All Spent Components Using PWS Amalgam Waste Bucket Provided

Discard Used Components

Seal & Recycle per Instructions

For questions regarding NXT DryVac<sup>™</sup> Tankless Dry Vacuum installation/operation or Maintenance Kit procedures, please contact Solmetex LLC Customer Service at: 800-216-5505 or www.solmetex.com