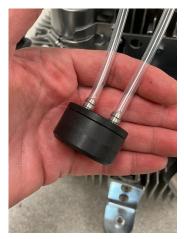

#### Locate Water Collector Valve

Hold Valve Firmly, Pull Off Tube

Detach Both Tubes

Align New Valve with Tubes

Hold Valve Firmly, and Push On Tube

Attach Both Tubes