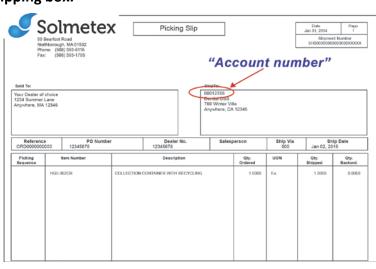

#### **Shipping Labels:**

- Visit <u>www.solmetex.com</u>, locate and hover over "Recycling Program" in the menu bar.
- Select and click on "Shipping Label" from drop down menu.
- Enter "Account number" and "zip code"
- Click on "Shipping Label"
- Fill in all necessary information.
- Print the label, place the label into the packing slip envelope, remove backing and place on box for UPS pick up or 1-800-742-5877 to schedule pick up.