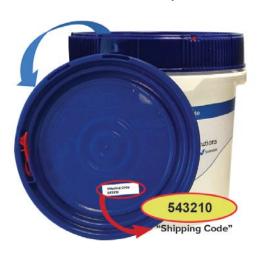

#### **Shipping Labels:**

- Visit <u>www.solmetex.com</u>, locate and hover over "Recycling Program" in the menu bar.
- Select and click on "Shipping Label" from drop down menu.
- Enter "Account number" and "zip code"
- Click on "Shipping Label"
- Fill in all necessary information.
- Print the label, place the label into the packing slip envelope, remove backing and place on box for UPS pick up or 1-800-742-5877 to schedule pick up.