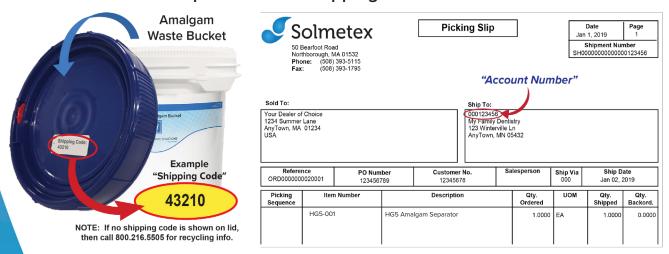

#### **Shipping Procedure:**

- Please locate "Shipping Code" (see below) prior to packing container.
- Visit www.solmetex.com and click on "Compliance Center" in the menu bar.
- Log into the Compliance Center with your email address and password.
- Locate "Print Shipping Label" in the upper right hand corner of the portal screen.
- Under the Product drop-down list, choose Amalgam Bucket".
- Enter your Shipping Code located on the lid of the amalgam bucket, select submit.
- Website will re-direct to the UPS website. Press "Process Shipment".
- Print the label, place the label into the packing slip envelope, remove backing from envelope and place on box for UPS pick up or call 1-800-742-5877 to schedule pick up.