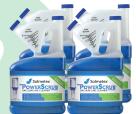

#### PowerScrub™ Vacuum Line Cleaner

### PowerScrub™ Vacuum Line Cleaner Case Kit

Item #

PCS-VLCK

- Per EPA regulation requirements, formulation consists of a neutral pH level between 6 and 8
- Case kit includes four 64oz bottles
- Recommended for use with the NXT Hg5 Amalgam Separator
- Maximizes capacity of the NXT Hg5 collection container
- · Compatible with all competing amalgam separators
- Compatible with all dry/wet vacuums
- · Works at all water temperatures