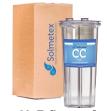

## Hg5 Series of Collection Containers with Recycle Kit

NXT Hg5
Collection Container

with Recycle Kit
Item # NXT-HG5-002CR

Hg5 [Legacy]
Collection Container

with Recycle Kit
Item # HG5-002CR

• The only collection container approved for use with the NXT Hg5 Amalgam Separator

- Clear by design for easy visual inspection
- Simple change-out process when solids reach the full line or at 12 months, whichever occurs first
- Packaging and shipping approved by the US DOT
- Certificates of Recycling housed and available 24/7 in the Solmetex Compliance Center