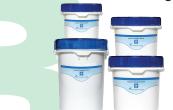

## **Practice Waste Solutions Amalgam Bucket**

# **PWS Amalgam Waste Buckets**

1.25 Gallon BucketItem # PWS-AB-12.5 Gallon BucketItem # PWS-AB-23.5 Gallon BucketItem # PWS-AB-3.55 Gallon BucketItem # PWS-AB-5

- Designed to address the "dry waste" requirements of the EPA Dental Rule
- Per EPA regulation requirements, clearly labeled for amalgam waste
- · Available in four (4) sizes
- Cost of PWS amalgam bucket includes cost of shipping and recycling
- Certificates of recycling available 24/7 in the Solmetex Compliance Center