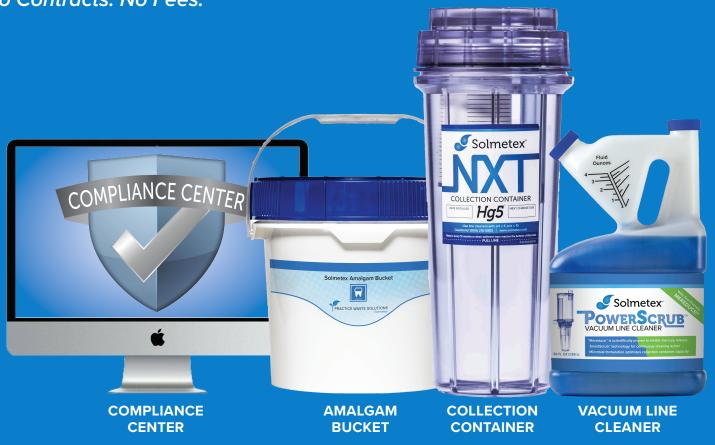

The Solmetex Compliance Program covers the *four main components of the EPA Dental Rule* that offices are required to have to maintain compliance:

## Hg5 Series of Collection Containers with Recycle Kit

NXT Hg5
Collection Container

with Recycle Kit
Item # NXT-HG5-002CR

Hg5 [Legacy]
Collection Container

with Recycle Kit
Item # HG5-002CR

• The only collection container approved for use with the NXT Hg5 Amalgam Separator

## **Practice Waste Solutions Amalgam Bucket**

# **PWS Amalgam Waste Buckets**

1.25 Gallon BucketItem # PWS-AB-12.5 Gallon BucketItem # PWS-AB-23.5 Gallon BucketItem # PWS-AB-3.55 Gallon BucketItem # PWS-AB-5

- Designed to address the "dry waste" requirements of the EPA Dental Rule
- Per EPA regulation requirements, clearly labeled for amalgam waste
- · Available in four (4) sizes
- Cost of PWS amalgam bucket includes cost of shipping and recycling
- Certificates of recycling available 24/7 in the Solmetex Compliance Center

#### PowerScrub™ Vacuum Line Cleaner

### PowerScrub™ Vacuum Line Cleaner Case Kit

Item #

PCS-VLCK

- Per EPA regulation requirements, formulation consists of a neutral pH level between 6 and 8
- Case kit includes four 64oz bottles
- Recommended for use with the NXT Hg5 Amalgam Separator
- Maximizes capacity of the NXT Hg5 collection container
- · Compatible with all competing amalgam separators
- Compatible with all dry/wet vacuums
- · Works at all water temperatures

# **Solmetex Compliance Center**

- Available 24/7/365
- Recycling History
- Certificates of Recycling
- · Certificates of Installation
- Certificates of Warranty

Participation in the Solmetex Compliance Program is accompanied by a <u>non-contractual</u>, automatic fulfillment program for all the products and technologies necessary to ensure compliance with the EPA's regulation on the proper handling of amalgam waste within the dental practice.