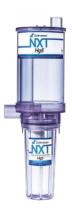

### Item # NXT-Hg5-Mini Specifications:

- 25"h x 11"w x 8"d
- 3/4" inlet and outlet piping
- Fernco® couplers
- Floor / Wall mount bracket
- Services 1 4 chairs
- Container Reorder # NXT-Hg5-002CR

NXT Hg5
Amalgam Separator