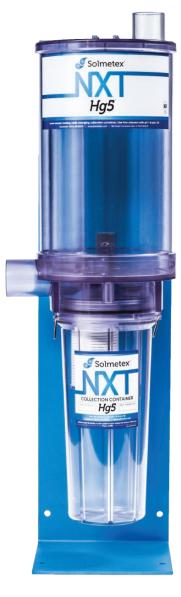

### Item # NXT-Hg5-001 Specifications:

- 30"h x 11"w x 8"d
- 1-1/2" inlet and outlet piping
- Fernco® couplers
- Floor / Wall mount bracket
- Services 1 10 chairs
- Container Reorder # NXT-Hg5-002CR

Hg5 High Volume Amalgam Separator