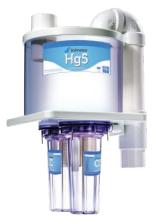

### Item # Hg5HV-001 Specifications:

- 28"h x 18"w x 22.5"d
- 3" inlet and outlet piping
- Wall mount bracket
- Services 11 20 chairs
- Container Reorder # Hg5-002CR

All Collection Container with Recycle Kits contain: