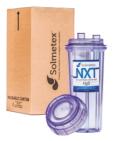

- Collection Container
- Proper packaging for shipping
- Recycling documentation
- Recycling to EPA approved facility

NXT Hg5 Collection Container

with Recycle Kit Item # NXT-Hg5-002CR

Hg5
Collection Container