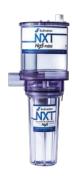

### Item # NXT-Hg5-001 Specifications:

- 30"h x 11"w x 8"d
- 1-1/2" inlet and outlet piping
- Fernco® couplers
- Floor / Wall mount bracket
- Services 1 10 chairs
- Container Reorder # NXT-Hg5-002CR

Hg5 High Volume Amalgam Separator