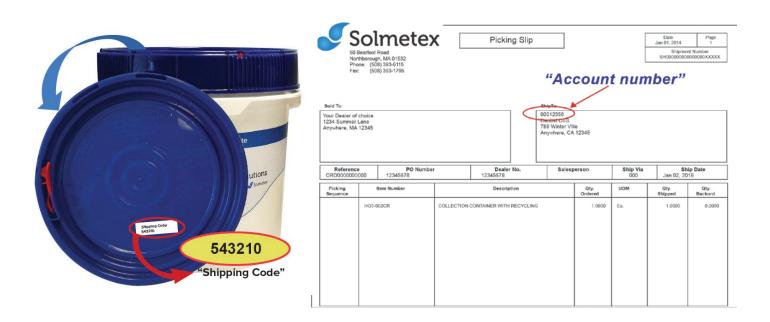

## Shipping Labels:

- Visit <u>www.solmetex.com</u>, locate and hover over "Recycling Program" in the menu bar.
- Select and click on "Shipping Label" from drop down menu.
- Enter "Account number" and "zip code"
- Click on "Shipping Label"
- Fill in all necessary information.
- Print the label, place the label into the packing slip envelope, remove backing and place on box for UPS pick up or 1-800-742-5877 to schedule pick up.