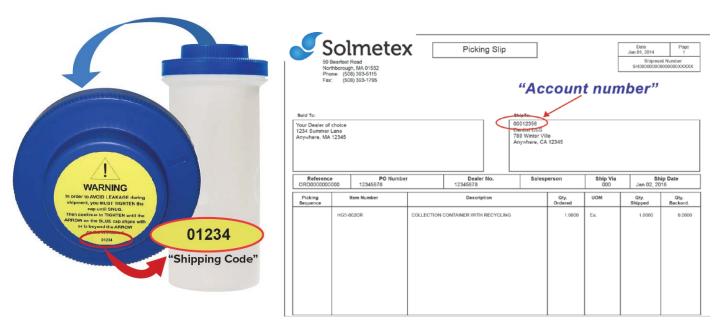

#### **New Shipping Procedure:**

- Please locate "Shipping Code" (see below) prior to packing container.
- Visit www.solmetex.com, locate and hover over "Recycling Program" in the menu bar.
- Select and click on "Shipping Label" from drop down menu.
- Enter "Account number" and "zip code"
- Click on "Shipping Label"
- Fill in all necessary information.
- Print the label, place the label into the packing slip envelope, remove backing and place on box for UPS pick up or 1-800-742-5877 to schedule pick up.

## **Locate Recycling Certificates:**

- Visit www.solmetex.com and click "Recycle Certificate Login" located in the menu bar.
- Enter your username (ship to number/account number) and password (zip code). These
  can be found on the Packing Slip that is included with each SolmeteX shipment, see the
  example below.
  - Username is the top NUMBER in the "Ship To Box"
  - Password is the "zip code"
- View, download and save as a pdf or print from the website version necessary