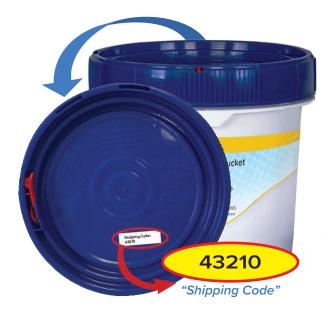

## **Lead Apron Shipping Label Instructions**

Do not place any material other than lead aprons into this container.

## **Shipping Labels:**

- Visit www.solmetex.com, locate and hover over "Recycling" in the menu bar
- · Select and click on "Shipping Labels" from drop down menu
- Enter "account number" and "zip code"
- Click on "Shipping Label"
- Fill in all necessary information
- Print the label, place the label into the packing slip envelope, remove backing and place on box for UPS pick up or call 1-800-742-5877 to schedule pick up