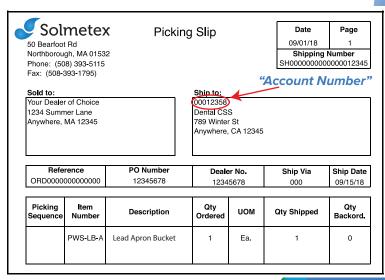

## **Shipping Labels:**

- Visit www.solmetex.com, locate and hover over "Recycling" in the menu bar
- · Select and click on "Shipping Labels" from drop down menu
- Enter "account number" and "zip code"
- Click on "Shipping Label"
- Fill in all necessary information
- Print the label, place the label into the packing slip envelope, remove backing and place on box for UPS pick up or call 1-800-742-5877 to schedule pick up