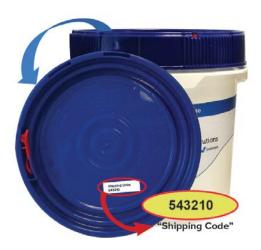

#### **Shipping Labels:**

- Visit <u>www.solmetex.com</u>, locate and hover over "Recycling Program" in the menu bar.
- Select and click on "Shipping Label" from drop down menu.
- Enter "Account number" and "zip code"
- Click on "Shipping Label"
- Fill in all necessary information.
- Print the label, place the label into the packing slip envelope, remove backing and place on box for UPS pick up or 1-800-742-5877 to schedule pick up.